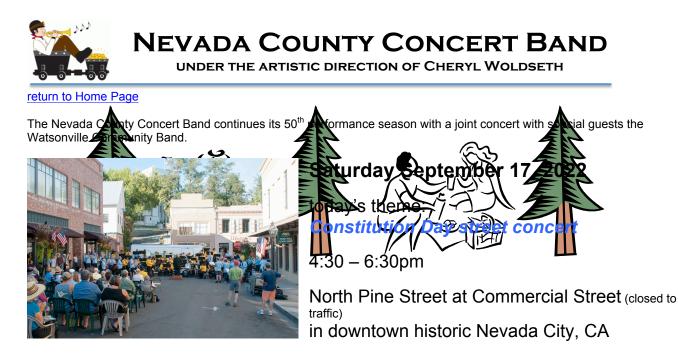

**COMBINED BANDS – OPENER – The Star-Spangled Banner** Frances Scott Key/Walter Damrosch /John Philip Sousa

## Nevada County Concert Band

The Sounds of Simon and Garfunkel

Paul Simon/James H. Burden MEDLEY: The Sound of Silence • Mrs. Robinson • Scarborough Fair • 59th Street Bridge Song (Feeling Groovy) • Bridge Over **Troubled Water** 

### Watsonville Community Band

España Cani Pascual Marguina/Robert Longsfield

## **Nevada County Concert Band**

**Big Bands Play Folk Songs** arr. James D. Ployhar MEDLEY: Little Brown Jug • Michael Row the Boat Ashore • Careless Love • Skip to my Lou

# Watsonville Community Band

Let Freedom Ring arr. Kenny Biershenk MEDLEY: Yankee Doodle • Chester • Semper Fidelis • To the Colors • The Red, White and Blue (Columbia the Gem of the Ocean) • Ameri